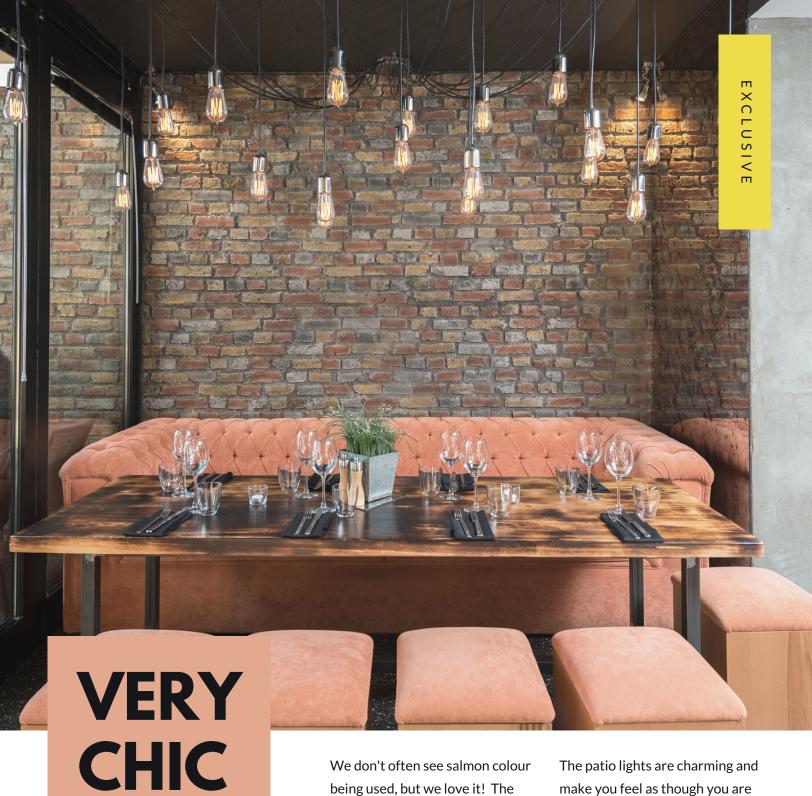

We don't often see salmon colour being used, but we love it! The colour complements the brick wall perfectly and creates a very warm space. The mirrors give the small cozy spot a spacious feel. The use of benches allows for more seating. The patio lights are charming and make you feel as though you are eating outside, on the patio of some luxurious villa.