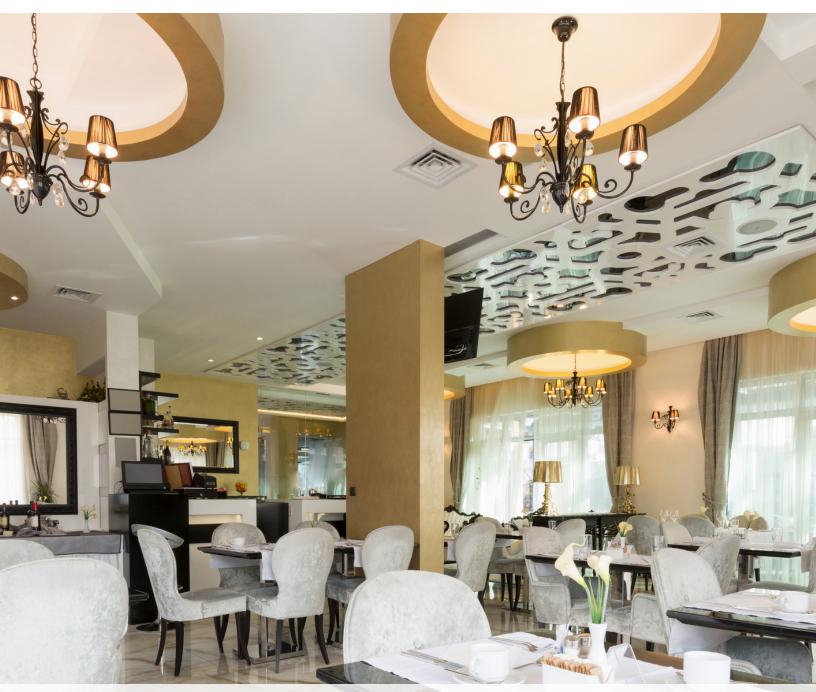

## We can help you make it happen



WE'VE HELPED RETAIL STORES AND RESTAURANTS TRANSFORM INTO SOMETHING REALLY SPECIAL. WE HOPE YOU ARE INSPIRED BY THE IDEAS AND WE HOPE WE CAN HELP!



We love the way they incorporated rustic elements of logs and wood flooring, with the sophiscated and elegant high back chairs. The booth makes for great gatherings and offers flexibility in seating.

The use of stone to shape the unique chair backs gives an interesting visual experience - almost like the chairs are part of the mural.



## **CREATIVE**

The use of an old bookcase was used as a display case.





You can never go wrong with black, white and silver. The colour of the products paint the walls and shelving in the most magical way.



We don't often see salmon colour being used, but we love it! The colour complements the brick