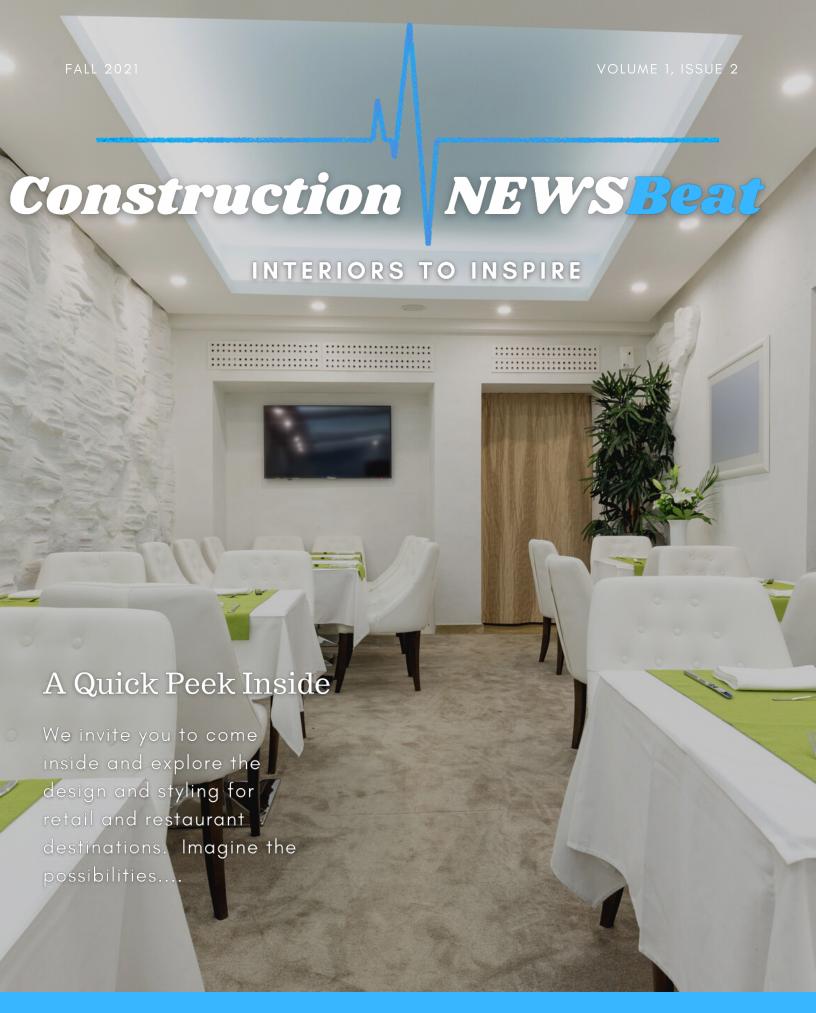

## We can help you make it happen



WE'VE HELPED RETAIL STORES AND RESTAURANTS TRANSFORM INTO SOMETHING REALLY SPECIAL. WE HOPE YOU ARE INSPIRED BY THE IDEAS AND WE HOPE WE CAN HELP!



We love the way they incorporated rustic elements of logs and wood flooring, with the sophiscated and elegant high back chairs. The booth makes for great gatherings and offers flexibility in seating.

The use of stone to shape the unique chair backs gives an interesting visual experience - almost like the chairs are part of the mural.



## **CREATIVE**

The use of an old bookcase was used as a display case.





You can never go wrong with black, white and silver. The colour of the products paint the walls and shelving in the most magical way.



We don't often see salmon colour being used, but we love