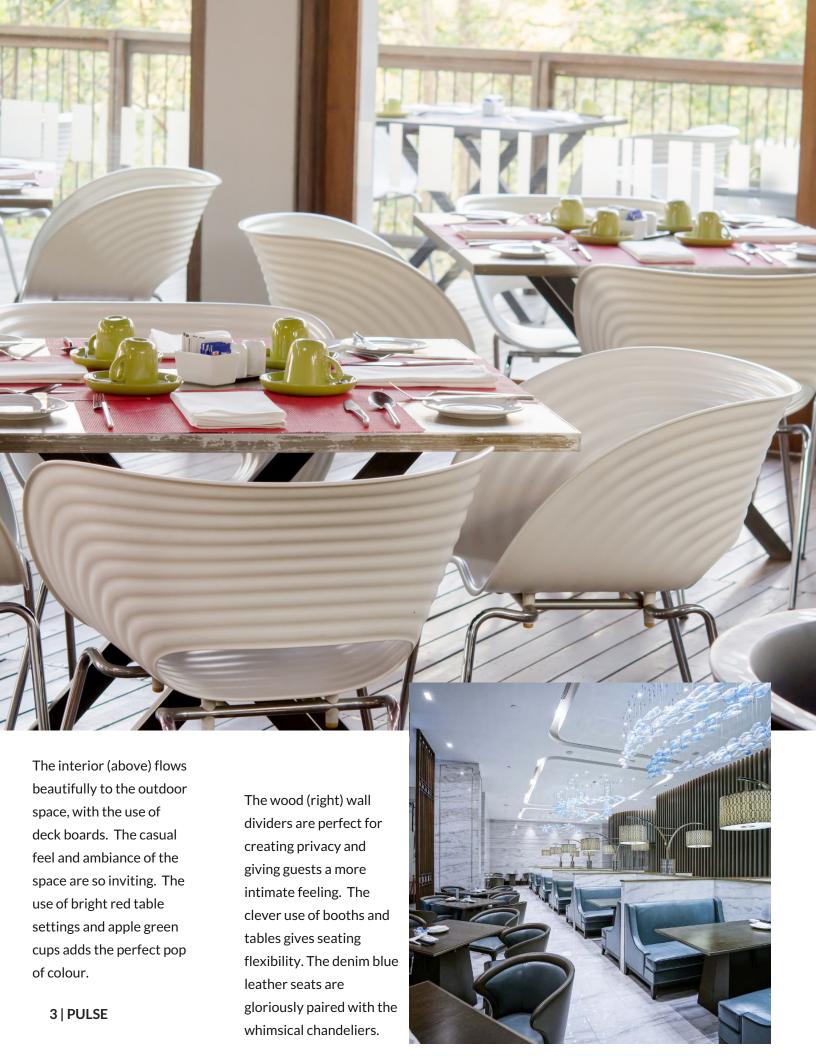

## We can help you make it happen



WE'VE HELPED RETAIL STORES AND RESTAURANTS TRANSFORM INTO SOMETHING REALLY SPECIAL. WE HOPE YOU ARE INSPIRED BY THE IDEAS AND WE HOPE WE CAN HELP!



We love the way they incorporated rustic elements of logs and wood flooring, with the sophiscated and elegant high back chairs. The booth makes for great gatherings and offers flexibility in seating.

The use of stone to shape the unique chair backs gives an interesting visual experience - almost like the chairs are part of the mural.



## **CREATIVE**

The use of an old bookcase was used as a display case.





You can never go wrong with black, white and silver. The colour of the products paint the walls and shelving in the most magical way.



We don't often see salmon colour being used, but we love it! The colour complements the brick wall perfectly and creates a very warm space. The mirrors give the small cozy spot a spacious feel. The use of benches allows for more seating. The patio lights are charming and make you feel as though you are eating outside, on the patio of some luxurious villa.

Pulse has worked with many restaurants and retailers to help make their vision come true. We offer quality construction services to business owners and entrepreneurs who are looking to build or upgrade their restaurant or ret