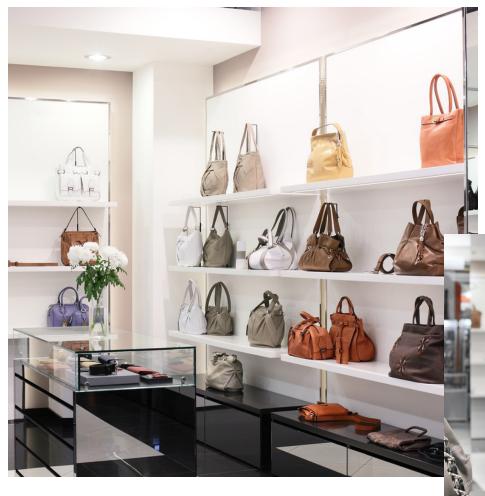

## **CREATIVE**

The use of an old bookcase was used as a display case.

You can never go wrong with black, white and silver. The colour of the products paint the walls and shelving in the most magical way.