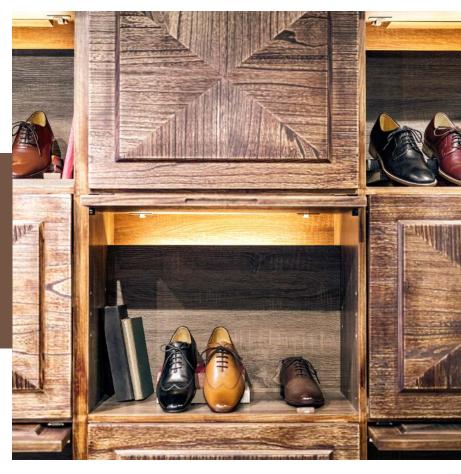

## **CREATIVE**

The use of an old bookcase was used as a display case.

You can never go wrong with black, white and silver. The colour of the products paint the walls and shelving in the most magical way.